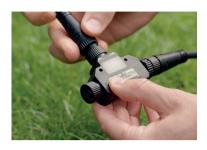

# Easy smart lighting

Easily customise your outdoor smart lighting! The T-connector offers even more flexibility in joining LowVolt outdoor lights together, letting you add space between lights or extend your set-up throughout your garden.

#### Easy to install and extend

Brighten up dark paths, create highlights in your landscaping or create a unique ambience on the patio — anything is possible with the LowVolt system. The products, which can be plugged into any outdoor electrical socket, are safe to use and easy to install. Eliminate the hassle of adding outdoor lighting with a Philips