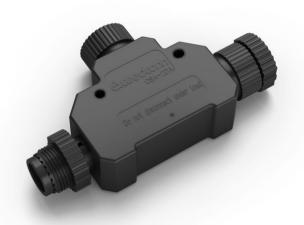

# Easy smart lighting

Easily customise your outdoor smart lighting! The T-connector offers even more flexibility in joining LowVolt outdoor lights together, letting you add space between lights or extend your set-up throughout your garden.

#### Design and finishing

Colour: blackMaterial: synthetics

### Product dimensions and weight

Height: 1.9 cmLength: 8.5 cmWidth: 4.7 cm