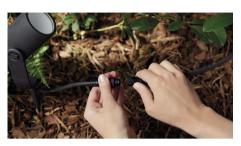

# Easy to install and extend

Brighten up dark paths, create highlights in your landscaping or create a unique ambience on the patio. You can do it yourself, using Hue spots or bollards. The products are based on low voltage, safe to use and easy to install. No more complexity to get lighting outdoors: start to create and extend to suit your needs.