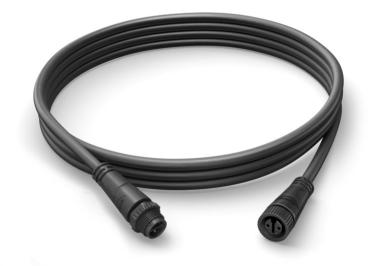

# Easy smart lighting

Extend the space between your Philips Hue outdoor lighting power supply and the first light in your set-up — or extend the space between each light — by up to 35 metres with the outdoor cable extension.

# Design and finishing

Colour: blackMaterial: synthetics

#### Product dimensions and weight

Height: 1.3 cmLength: 250 cmNet weight: 0.250 kgWidth: 1.3 cm