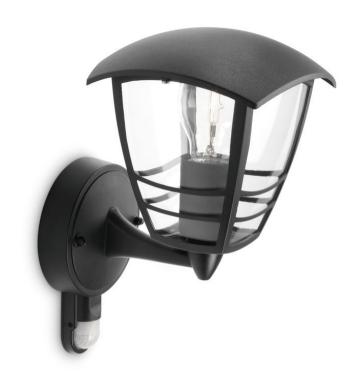

# Always light when you come home

Create a charming focal point for your entrance with this black Philips myGarden wall light. It's made from high-quality aluminium. With the motion sensor a welcoming pool of light ensures you walk safely into your home.

#### Choose heritage style

Designed in Europe, this lamp has a unique design signature to help you create a heritage outdoor look.

#### Choose outdoor wall lights

Make the most of your outdoor space with this wall light, perfect for mounting close to your front door or on your terrace walls.

# Design and finishing

· Colour: black

· Material: aluminium